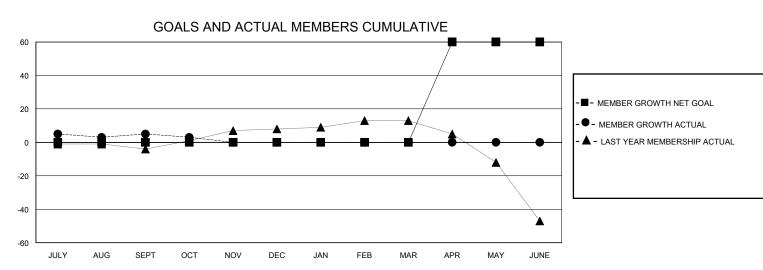

## District 110BN

GMT: LOCATION NETHERLANDS GMT CA

| Clubs         |               |             |               | Members               |                        |                         |                                                    |  |
|---------------|---------------|-------------|---------------|-----------------------|------------------------|-------------------------|----------------------------------------------------|--|
|               | RESULTS FOR   | R 2023-2024 |               | RESULTS FOR 2023-2024 |                        |                         |                                                    |  |
| QUARTER       | NEW CLUB GOAL | NEW CLUBS   | DROPPED CLUBS | QUARTER MEMI          | BER GROWTH NET<br>GOAL | MEMBER GROWTH<br>ACTUAL | DROPPED<br>MEMBERS ACTUAL<br>(including transfers) |  |
| JULY/AUG/SEPT | 0             | 0           | 0             | JULY/AUG/SEPT         | 0                      | 16                      | 10                                                 |  |
| OCT/NOV/DEC   | 0             | 0           | 0             | OCT/NOV/DEC           | 0                      | 10                      | 10                                                 |  |
| JAN/FEB/MAR   | 0             | 0           | 0             | JAN/FEB/MAR           | 0                      | 0                       | 0                                                  |  |
| APR/MAY/JUNE  | 2             | 0           | 0             | APR/MAY/JUNE          | 60                     | 0                       | 0                                                  |  |